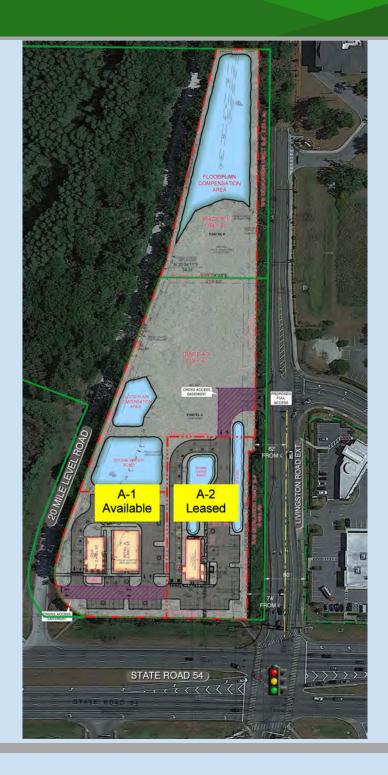

### **Leasing/BTS Opportunities**

Pads directly on SR 54 with excellent visibility

#### A-1: available

- ⇒ Retail 4,000 SF building conceptual
- ⇒ QSR Building- 2,408 SF conceptual

#### A-2: leased