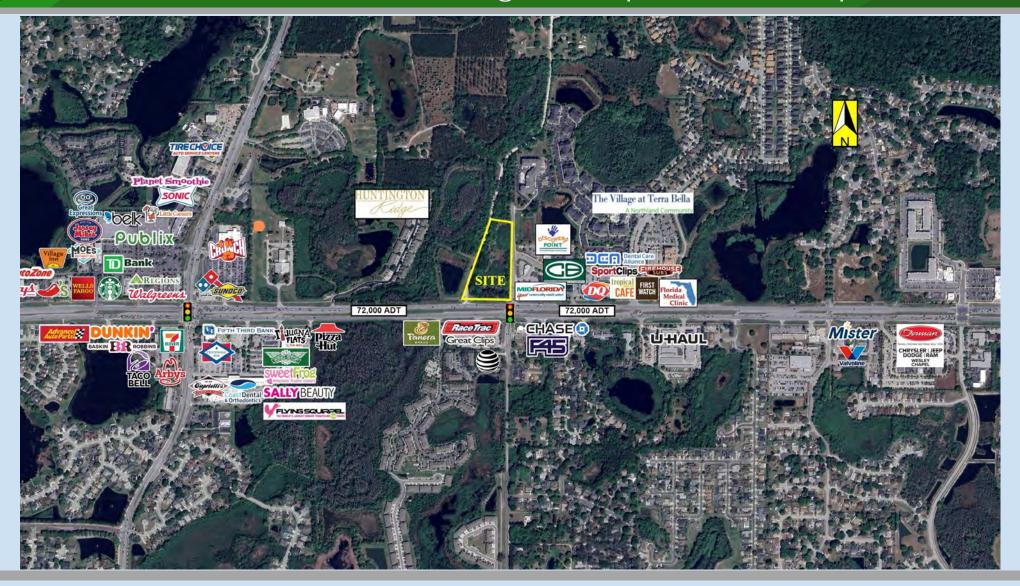

# Traffic Lit NWC of SR 54 and Livingston Rd | Land O' Lakes | FL 34639

#### **PROPERTY HIGHLIGHTS**

- Available for Ground Lease or BTS
- Zoned Commercial
- Offsite stormwater retention
- Delivered rough grade, utilities at site
- Full access from the light at Livingston Rd to the east
- Proposed full access from 20 Mile Level Rd to the west
- On the main 5 mile arterial road between I-75 and SR 41 seeing over 72,000 cars a day
- High-income residential population within 5 miles of the site

### **TRAFFIC COUNTS**

72,000 ADT on SR 54