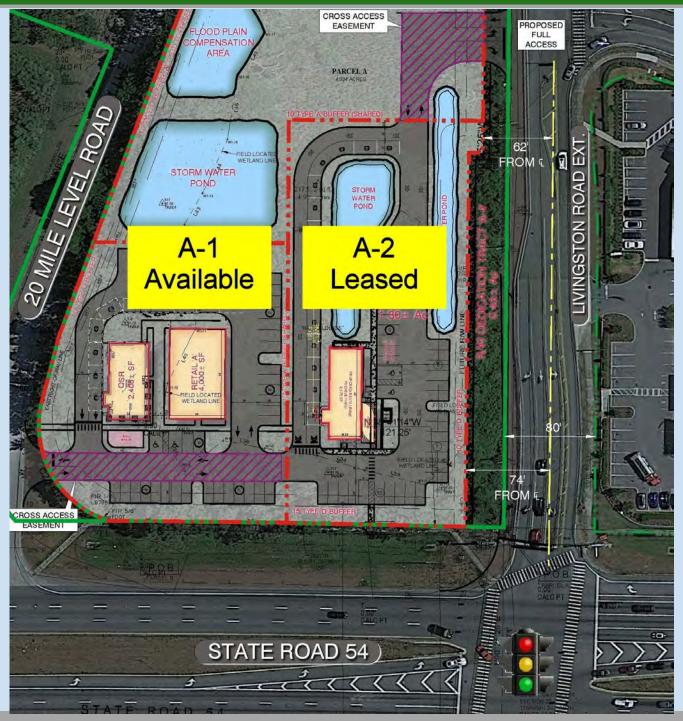

### **Leasing/BTS Opportunities**

Pads directly on SR 54 with excellent visibility

#### A-1: available

- ⇒ Retail 4,000 SF building conceptual
- ⇒ QSR Building- 2,408 SF conceptual

#### A-2: leased

## Conceptual